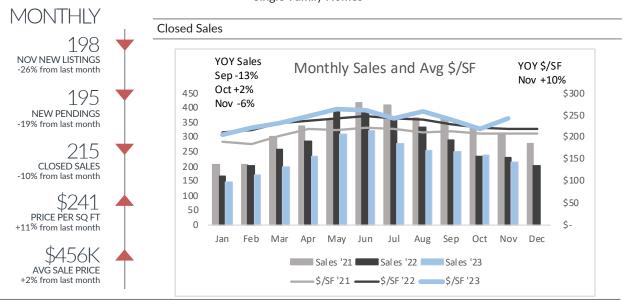

## Washtenaw County

**Single-Family Homes** 

|                |           | All Price Range | S         |   |           |           |       |
|----------------|-----------|-----------------|-----------|---|-----------|-----------|-------|
|                | Sep '23   | Oct '23         | Nov '23   | Γ |           | YTD       |       |
|                | •         |                 |           |   | '22       | '23       | (+/-) |
| Listings Taken | 293       | 266             | 198       |   | 3,825     | 3,176     | -17%  |
| New Pendings   | 251       | 240             | 195       |   | 3,157     | 2,693     | -15%  |
| Closed Sales   | 251       | 239             | 215       |   | 3,132     | 2,618     | -16%  |
| Price/SF       | \$240     | \$217           | \$241     |   | \$233     | \$242     | 4%    |
| Avg Price      | \$460,087 | \$446,118       | \$455,654 |   | \$456,077 | \$478,498 | 5%    |
|                |           | <\$300k         |           |   |           |           |       |
|                | C 100     | Oct '23         | Nov '23   | Г |           | YTD       |       |
|                | Sep '23   | 001 23          | INOV 23   |   | '22       | '23       | (+/-) |
| Listings Taken | 71        | 67              | 52        |   | 1,060     | 713       | -33%  |
| New Pendings   | 59        | 69              | 47        |   | 956       | 665       | -30%  |
| Closed Sales   | 60        | 68              | 53        |   | 846       | 620       | -27%  |
| Price/SF       | \$172     | \$109           | \$166     |   | \$168     | \$165     | -2%   |
|                |           | \$300k-\$600k   |           |   |           |           |       |
|                | Sep '23   | Oct '23         | Nov '23   | Γ |           | YTD       |       |
|                | 3ep 23    | 001 25          | 1107 23   |   | '22       | '23       | (+/-) |
| Listings Taken | 150       | 138             | 107       |   | 1,944     | 1,681     | -14%  |
| New Pendings   | 143       | 123             | 102       |   | 1,594     | 1,454     | -9%   |
| Closed Sales   | 136       | 127             | 112       |   | 1,626     | 1,410     | -13%  |
| Price/SF       | \$231     | \$228           | \$225     |   | \$223     | \$229     | 3%    |
|                |           | >\$600k         |           |   |           |           |       |
|                | C 100     | 0-+100          | No. 100   | Г | YTD       |           |       |
|                | Sep '23   | Oct '23         | Nov '23   |   | '22       | '23       | (+/-) |
| Listings Taken | 72        | 61              | 39        |   | 821       | 782       | -5%   |
| New Pendings   | 49        | 48              | 46        |   | 607       | 574       | -5%   |
| Closed Sales   | 55        | 44              | 50        |   | 660       | 588       | -11%  |
| Price/SF       | \$286     | \$310           | \$299     |   | \$284     | \$299     | 5%    |