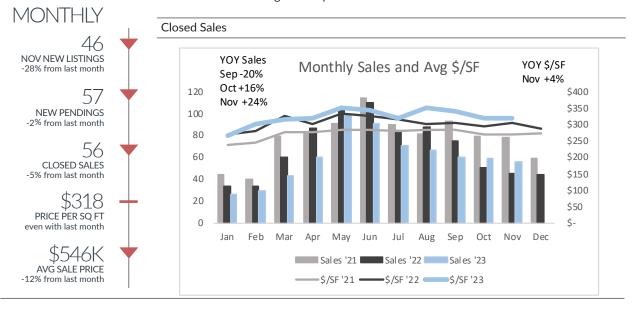

## Ann Arbor

Single-Family Homes

|                  |           | All Price Range | S         |                        |
|------------------|-----------|-----------------|-----------|------------------------|
|                  | Sep '23   | Oct '23         | Nov '23   | YTD                    |
|                  | 3ep 23    | OCI 23          | 1107 25   | '22 '23 (+/-)          |
| Listings Taken   | 79        | 64              | 46        | 946 796 -16%           |
| New Pendings     | 65        | 58              | 57        | 772 697 -10%           |
| Closed Sales     | 60        | 59              | 56        | 774 663 -14%           |
| Price/SF         | \$341     | \$319           | \$318     | \$310 \$329 6%         |
| Avg Price        | \$547,512 | \$623,703       | \$545,794 | \$574,458 \$594,602 4% |
|                  |           | <\$350k         |           |                        |
|                  | Sep '23   | Oct '23         | Nov '23   | YTD                    |
|                  |           |                 |           | '22 '23 (+/-)          |
| Listings Taken   | 14        | 10              | 12        | 170 112 -34%           |
| New Pendings     | 7         | 18              | 9         | 154 107 -31%           |
| Closed Sales     | 9         | 11              | 12        | 142 101 -29%           |
| Price/SF         | \$285     | \$252           | \$232     | \$255 \$263 3%         |
|                  |           | \$350k-\$700k   |           |                        |
|                  | C 100     | 0.1100          | N. 100    | YTD                    |
|                  | Sep '23   | Oct '23         | Nov '23   | '22 '23 (+/-)          |
| Listings Taken   | 45        | 43              | 29        | 563 500 -11%           |
| New Pendings     | 46        | 28              | 40        | 461 450 -2%            |
| Closed Sales     | 43        | 32              | 34        | 466 400 -14%           |
| Price/SF         | \$327     | \$308           | \$314     | \$292 \$316 8%         |
|                  |           | >\$700k         |           |                        |
|                  | Sep '23   | Oct '23         | Nov '23   | YTD '22 '23 (+/-)      |
| Listin on Talson | 20        | 11              | _         | ,                      |
| Listings Taken   | 20        | 11              | 5         | 213 184 -14%           |
| New Pendings     | 12        | 12              | 8         | 157 140 -11%           |
| Closed Sales     | 8         | 16              | 10        | 166 162 -2%            |
| Price/SF         | \$410     | \$346           | \$366     | \$358 \$363 1%         |