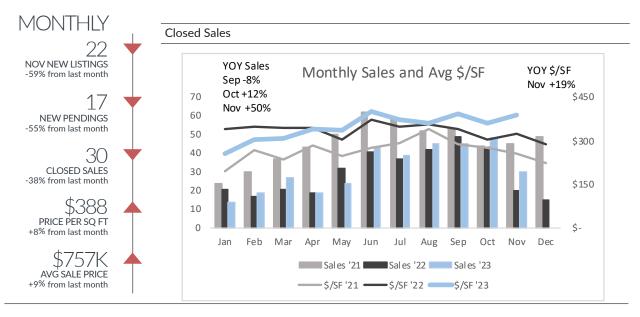

## Leelanau County



| Closed Sales By Property Type |                    |                         |                   |               |                        |             |  |  |  |  |
|-------------------------------|--------------------|-------------------------|-------------------|---------------|------------------------|-------------|--|--|--|--|
| Property Type                 |                    | Sep '23 Oct '23 Nov '23 |                   |               | YTD '23 vs.<br>'21 '22 |             |  |  |  |  |
| All Combined                  | Sales              | 45                      | 48                | 30            | -29%                   | 3%          |  |  |  |  |
|                               | Avg Price          | \$798,785               | \$696,581         | \$757,213     | 29%