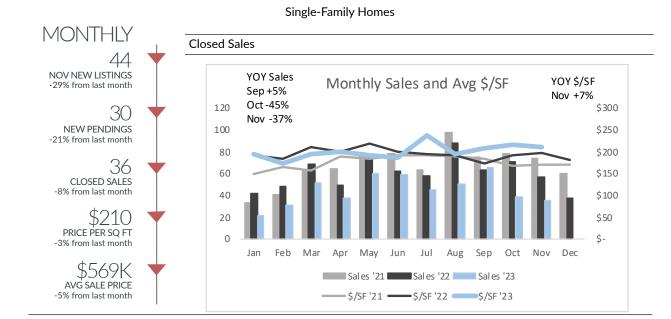

## West Bloomfield

|                                                            |                         | All Price Range                | S                       |                              |                            |                            |
|------------------------------------------------------------|-------------------------|--------------------------------|-------------------------|------------------------------|----------------------------|----------------------------|
|                                                            | Sep '23                 | Oct '23                        | Nov '23                 | '22                          | YTD<br>'23                 | (+/-)                      |
| Listings Taken<br>New Pendings<br>Closed Sales<br>Price/SF | 63<br>34<br>66<br>\$209 | 62<br>38<br>39<br>\$217        | 44<br>30<br>36<br>\$210 | 1,144<br>724<br>683<br>\$197 | 789<br>525<br>499<br>\$201 | -31%<br>-27%<br>-27%<br>2% |
| Avg Price                                                  | \$505,202               | \$599,939<br><b>&lt;\$300k</b> | \$569,324               | \$509,590                    | \$528,205                  | 4%                         |
|                                                            | Sep '23                 | Oct '23                        | Nov '23                 | '22                          | YTD<br>'23                 | (+/-)                      |
| Listings Taken<br>New Pendings<br>Closed Sales<br>Price/SF | 5<br>6<br>12<br>\$166   | 6<br>4<br>2<br>\$178           | 8<br>7<br>4<br>\$202    | 164<br>130<br>109<br>\$165   | 83<br>70<br>60<br>\$173    | -49%<br>-46%<br>-45%<br>4% |
| \$300k-\$600k                                              |                         |                                |                         |                              |                            |                            |
|                                                            | Sep '23                 | Oct '23                        | Nov '23                 | '22                          | YTD<br>'23                 | (+/-)                      |
| Listings Taken<br>New Pendings<br>Closed Sales<br>Price/SF | 33<br>18<br>39<br>\$187 | 31<br>24<br>25<br>\$181        | 24<br>16<br>23<br>\$167 | 651<br>442<br>419<br>\$171   | 458<br>336<br>321<br>\$175 | -30%<br>-24%<br>-23%<br>2% |
| >\$600k                                                    |                         |                                |                         |                              |                            |                            |
|                                                            | Sep '23                 | Oct '23                        | Nov '23                 | '22                          | YTD<br>'23                 | (+/-)                      |
| Listings Taken<br>New Pendings<br>Closed Sales<br>Price/SF | 25<br>10<br>15<br>\$257 | 25<br>10<br>12<br>\$267        | 12<br>7<br>9<br>\$278   | 329<br>152<br>155<br>\$251   | 248<br>119<br>118<br>\$257 | -25%<br>-22%<br>-24%<br>2% |