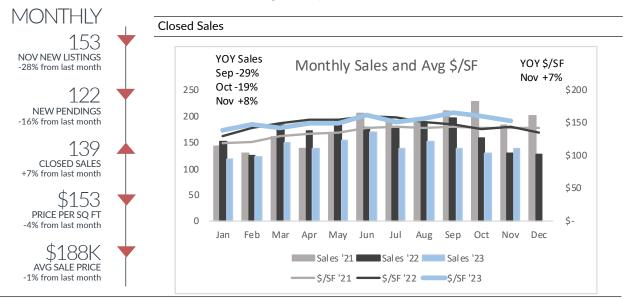

## Warren

|                                                             |                         | All Price Range          | S                       |                                                                     |
|-------------------------------------------------------------|-------------------------|--------------------------|-------------------------|---------------------------------------------------------------------|
|                                                             | Sep '23                 | Oct '23                  | Nov '23                 | YTD<br>'22 '23 (+/-)                                                |
| Listings Taken<br>New Pendings<br>Closed Sales<br>Drive (25 | 175<br>144<br>140       | 213<br>146<br>130        | 153<br>122<br>139       | 2,695 2,023 -25%<br>1,957 1,637 -16%<br>1,857 1,554 -16%            |
| Price/SF<br>Avg Price                                       | \$166<br>\$204,953      | \$160<br>\$189,541       | \$153<br>\$187,939      | \$149 \$153 3%<br>\$182,079 \$187,019 3%                            |
|                                                             |                         | <\$125k                  |                         |                                                                     |
|                                                             | Sep '23                 | Oct '23                  | Nov '23                 | YTD<br>'22 '23 (+/-)                                                |
| Listings Taken<br>New Pendings<br>Closed Sales              | 42<br>28<br>24          | 53<br>43<br>31           | 38<br>34<br>36          | 741 519 -30%<br>534 417 -22%<br>495 405 -18%                        |
| Price/SF                                                    | \$101                   | \$91                     | \$99                    | \$94 \$92 -1%                                                       |
|                                                             |                         | \$125k-\$250k            |                         |                                                                     |
|                                                             | Sep '23                 | Oct '23                  | Nov '23                 | YTD<br>'22 '23 (+/-)                                                |
| Listings Taken<br>New Pendings<br>Closed Sales<br>Price/SF  | 94<br>82<br>72<br>\$168 | 119<br>74<br>63<br>\$172 | 84<br>65<br>66<br>\$157 | 1,533 1,057 -31%   1,150 885 -23%   1,021 791 -23%   \$160 \$163 1% |
|                                                             |                         | >\$250k                  |                         |                                                                     |
|                                                             | Sep '23                 | Oct '23                  | Nov '23                 | YTD<br>'22 '23 (+/-)                                                |
| Listings Taken<br>New Pendings<br>Closed Sales<br>Price/SF  | 39<br>34<br>44<br>\$184 | 41<br>29<br>36<br>\$180  | 31<br>23<br>37<br>\$178 | 421 447 6%   273 335 23%   341 358 5%   \$170 \$177 4%              |