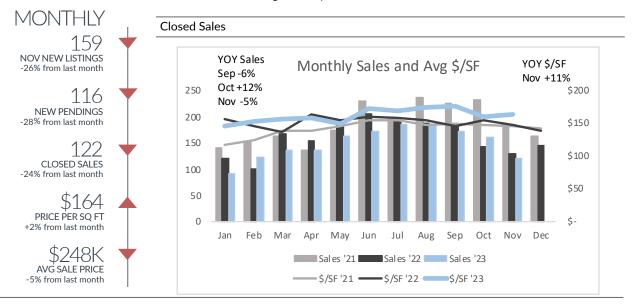

## St. Clair County

Single-Family Homes

|                                                            |                           | All Price Range           | S                         |                                                                  |  |
|------------------------------------------------------------|---------------------------|---------------------------|---------------------------|------------------------------------------------------------------|--|
|                                                            | Sep '23                   | Oct '23                   | Nov '23                   | YTD '22 '23 (+/-)                                                |  |
| Listings Taken<br>New Pendings                             | 201<br>151                | 215<br>161                | 159<br>116                | 2,793 2,267 -19%<br>1,834 1,723 -6%                              |  |
| Closed Sales<br>Price/SF<br>Avg Price                      | 173<br>\$176<br>\$281,950 | 161<br>\$161<br>\$259,894 | 122<br>\$164<br>\$248,034 | 1,784 1,654 -7%<br>\$153 \$163 6%<br>\$244,140 \$263,657 8%      |  |
| 5                                                          | ,                         | <\$175k                   | . ,                       | _ , , , ,                                                        |  |
|                                                            | Sep '23                   | Oct '23                   | Nov '23                   | YTD '22 '23 (+/-)                                                |  |
| Listings Taken<br>New Pendings<br>Closed Sales<br>Price/SF | 68<br>44<br>46<br>\$116   | 77<br>58<br>51<br>\$90    | 43<br>46<br>44<br>\$97    | 887 655 -26%<br>673 539 -20%<br>646 522 -19%<br>\$106 \$100 -6%  |  |
| Filce/31                                                   | Ψ110                      | \$175k-\$350k             | φ77                       | \$100 \$100 -0%                                                  |  |
|                                                            | Sep '23                   | Oct '23                   | Nov '23                   | YTD '22 '23 (+/-)                                                |  |
| Listings Taken<br>New Pendings<br>Closed Sales<br>Price/SF | 97<br>77<br>84<br>\$158   | 90<br>71<br>73<br>\$161   | 84<br>51<br>51<br>\$166   | 1,213 1,044 -14%<br>832 806 -3%<br>809 765 -5%<br>\$153 \$159 4% |  |
|                                                            |                           | >\$350k                   |                           |                                                                  |  |
|                                                            | Sep '23                   | Oct '23                   | Nov '23                   | YTD '22 '23 (+/-)                                                |  |
| Listings Taken<br>New Pendings<br>Closed Sales<br>Price/SF | 36<br>30<br>43<br>\$235   | 48<br>32<br>37<br>\$217   | 32<br>19<br>27<br>\$220   | 693 568 -18%<br>329 378 15%<br>329 367 12%<br>\$199 \$217 9%     |  |