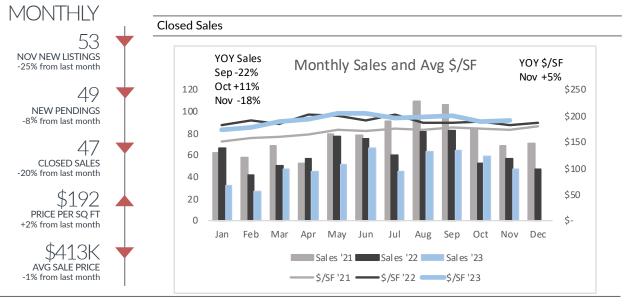

## Shelby Twp

Single-Family Homes

|                |           | All Price Range | S         |           |           |       |
|----------------|-----------|-----------------|-----------|-----------|-----------|-------|
|                | Sep '23   | Oct '23         | Nov '23   |           | YTD       |       |
|                | 3ep 23    | OCI 23          | NOV 23    | '22       | '23       | (+/-) |
| Listings Taken | 71        | 71              | 53        | 1,047     | 777       | -26%  |
| New Pendings   | 65        | 53              | 49        | 701       | 576       | -18%  |
| Closed Sales   | 65        | . 59            | . 47      | 704       | 550       | -22%  |
| Price/SF       | \$200     | \$189           | \$192     | \$191     | \$195     | 2%    |
| Avg Price      | \$485,023 | \$417,474       | \$413,195 | \$436,769 | \$451,480 | 3%    |
|                |           | <\$300k         |           |           |           |       |
|                | Sep '23   | Oct '23         | Nov '23   |           | YTD       |       |
|                | Sep 23    | OCI 23          | NOV 23    | '22       | '23       | (+/-) |
| Listings Taken | 20        | 18              | 13        | 249       | 147       | -41%  |
| New Pendings   | 21        | 18              | 10        | 192       | 132       | -31%  |
| Closed Sales   | 14        | 16              | 17        | 176       | 127       | -28%  |
| Price/SF       | \$184     | \$145           | \$181     | \$177     | \$169     | -5%   |
|                |           | \$300k-\$600k   |           |           |           |       |
|                | C 100     | Oct '23         | Nov '23   |           | YTD       |       |
|                | Sep '23   | Oct 23          | NOV 23    | '22       | '23       | (+/-) |
| Listings Taken | 40        | 31              | 23        | 557       | 414       | -26%  |
| New Pendings   | 31        | 25              | 32        | 388       | 319       | -18%  |
| Closed Sales   | 31        | 31              | 21        | 392       | 295       | -25%  |
| Price/SF       | \$181     | \$193           | \$181     | \$182     | \$187     | 2%    |
|                |           | >\$600k         |           |           |           |       |
|                | Cam 100   | Oct '23         | Nov '23   |           | YTD       |       |
|                | Sep '23   | OCI 23          | NOV 23    | '22       | '23       | (+/-) |
| Listings Taken | 11        | 22              | 17        | 241       | 216       | -10%  |
| New Pendings   | 13        | 10              | 7         | 121       | 125       | 3%    |
| Closed Sales   | 20        | 12              | 9         | 136       | 128       | -6%   |
| Price/SF       | \$223     | \$206           | \$219     | \$215     | \$218     | 2%    |