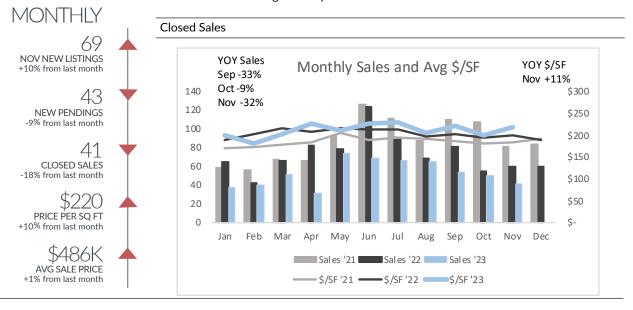

## Rochester/Roch Hills

Single-Family Homes

| Listings Taken     74     63     69     1,148     867     -2       New Pendings     50     47     43     841     604     -2       Closed Sales     54     50     41     816     581     -2 | /-)<br>4%<br>3%<br>9%<br>% |
|--------------------------------------------------------------------------------------------------------------------------------------------------------------------------------------------|----------------------------|
| Listings Taken 74 63 69 1,148 867 -2 New Pendings 50 47 43 841 604 -2 Closed Sales 54 50 41 816 581 -2                                                                                     | 4%<br>3%<br>9%<br>%        |
| New Pendings         50         47         43         841         604         -2           Closed Sales         54         50         41         816         581         -2                | 3%<br>9%<br>%              |
| Closed Sales 54 50 41 816 581 -2                                                                                                                                                           | 9%<br>%                    |
|                                                                                                                                                                                            | %                          |
|                                                                                                                                                                                            |                            |
|                                                                                                                                                                                            | 0/_                        |
| Avg Price         \$529,394         \$482,117         \$486,363         \$467,394         \$497,975         7                                                                              | /0                         |
| <\$300k                                                                                                                                                                                    |                            |
| Sep '23 Oct '23 Nov '23                                                                                                                                                                    |                            |
| '22 '23 (+                                                                                                                                                                                 | /-)                        |
| Listings Taken 16 11 8 185 120 -3                                                                                                                                                          | 5%                         |
|                                                                                                                                                                                            | 3%                         |
|                                                                                                                                                                                            | 5%                         |
| Price/SF \$174 \$149 \$203 \$188 \$184 -2                                                                                                                                                  | !%                         |
| \$300k-\$600k                                                                                                                                                                              |                            |
| Sep '23 Oct '23 Nov '23 YTD                                                                                                                                                                |                            |
| Sep '23 Oct '23 Nov '23 '22 '23 (+                                                                                                                                                         | /-)                        |
| Listings Taken 41 37 42 715 497 -3                                                                                                                                                         | 0%                         |
| New Pendings 34 30 25 546 379 -3                                                                                                                                                           | 1%                         |
| Closed Sales 33 33 26 520 373 -2                                                                                                                                                           | 3%                         |
| Price/SF \$192 \$191 \$204 \$199 \$201 1                                                                                                                                                   | %                          |
| >\$600k                                                                                                                                                                                    |                            |
| Sep '23 Oct '23 Nov '23 '22 '23 (+                                                                                                                                                         | /-)                        |
| ,                                                                                                                                                                                          | %                          |
|                                                                                                                                                                                            | %                          |
|                                                                                                                                                                                            | 1%                         |
|                                                                                                                                                                                            | %                          |