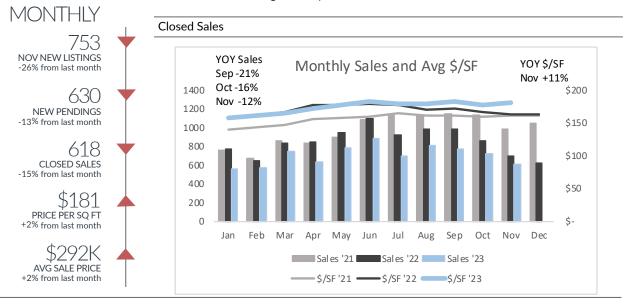

## **Macomb County**

Single-Family Homes

|                              |              | All Price Range    | S                  |   |                    |                    |              |
|------------------------------|--------------|--------------------|--------------------|---|--------------------|--------------------|--------------|
|                              | Sep '23      | Oct '23            | Nov '23            |   |                    | YTD                |              |
|                              | ·            |                    |                    |   | '22                | '23                | (+/-)        |
| Listings Taken               | 937          | 1,019              | 753                |   | 14,225             | 10,542             | -26%         |
| New Pendings                 | 735          | 728                | 630                |   | 9,966              | 8,236              | -17%         |
| Closed Sales<br>Price/SF     | 774<br>\$184 | 724<br>\$178       | 618<br>\$181       |   | 9,640<br>\$171     | 7,855<br>\$176     | -19%<br>2%   |
| Avg Price                    | \$305.462    | \$176<br>\$287,445 | \$101<br>\$292,394 |   | \$171<br>\$277,326 | \$176<br>\$286,588 | 2%<br>3%     |
| Avg Price                    | \$303,462    | \$207,443          | \$272,374          | L | \$277,320          | \$200,300          | 3/0          |
|                              |              | <\$200k            |                    |   |                    |                    |              |
|                              | Sep '23      | Oct '23            | Nov '23            |   |                    | YTD                | , ,,         |
|                              | •            | 004                | 0.17               |   | '22                | '23                | (+/-)        |
| Listings Taken               | 316          | 331                | 246                |   | 4,894              | 3,343              | -32%         |
| New Pendings<br>Closed Sales | 224<br>201   | 233<br>221         | 218<br>196         |   | 3,680              | 2,760<br>2,470     | -25%<br>-25% |
| Price/SF                     | \$135        | \$124              | \$128              |   | 3,294<br>\$129     | 2,470<br>\$126     | -23%<br>-2%  |
| FIICE/31                     | ψ133         | •                  | •                  |   | Ψ127               | Ψ120               | -2.70        |
|                              |              | \$200k-\$400k      |                    | _ |                    |                    |              |
|                              | Sep '23      | Oct '23            | Nov '23            |   |                    | YTD                |              |
|                              | •            |                    | =-                 |   | '22                | '23                | (+/-)        |
| Listings Taken               | 419          | 455                | 354                |   | 6,368              | 4,866              | -24%         |
| New Pendings                 | 370          | 348                | 298                |   | 4,634              | 3,948              | -15%         |
| Closed Sales                 | 414          | 357                | 308                |   | 4,590              | 3,875              | -16%         |
| Price/SF                     | \$184        | \$183              | \$182              | L | \$176              | \$180              | 2%           |
|                              |              | >\$400k            |                    |   |                    |                    |              |
|                              | Sep '23      | Oct '23            | Nov '23            |   | 100                | YTD                | 1. ()        |
| 1. c. = 1                    | ·            | 000                | 450                |   | '22                | '23                | (+/-)        |
| Listings Taken               | 202          | 233<br>147         | 153                |   | 2,963              | 2,333              | -21%         |
| New Pendings<br>Closed Sales | 141<br>159   | 147<br>146         | 114<br>114         |   | 1,652              | 1,528<br>1,510     | -8%<br>-14%  |
| Price/SF                     | \$207        | \$206              | \$215              |   | 1,756<br>\$196     | 1,510<br>\$201     | -14%<br>2%   |
| FIICE/3F                     | <b>Φ∠U</b> / | <b>⊅∠</b> 00       | ΦZIJ               | L | <b>Ф170</b>        | <b>⊅</b> ∠∪1       | Z/0          |