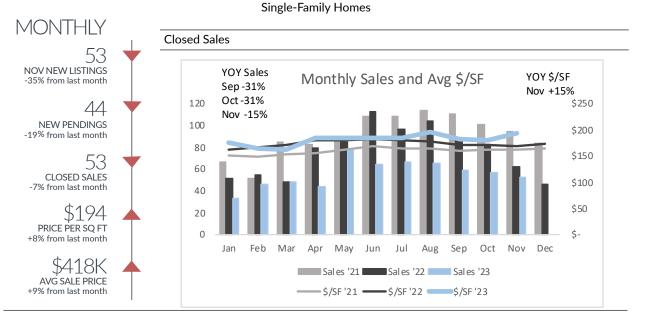

## Farmington/Farm Hills

|                |           | All Price Range | s         |                        |
|----------------|-----------|-----------------|-----------|------------------------|
|                | Sep '23   | Oct '23         | Nov '23   | YTD                    |
|                | Sep 25    | 001 25          | NUV 23    | '22 '23 (+/-)          |
| Listings Taken | 69        | 81              | 53        | 1,169 792 -32%         |
| New Pendings   | 66        | 54              | 44        | 903 668 -26%           |
| Closed Sales   | 59        | 57              | 53        | 865 617 -29%           |
| Price/SF       | \$182     | \$181           | \$194     | \$175 \$182 4%         |
| Avg Price      | \$362,320 | \$384,474       | \$417,532 | \$360,796 \$379,043 5% |
|                |           | <\$250k         |           |                        |
|                | Sep '23   | Oct '23         | Nov '23   | YTD                    |
|                | Sep 25    | 001 25          | NOV 23    | '22 '23 (+/-)          |
| Listings Taken | 9         | 19              | 7         | 222 134 -40%           |
| New Pendings   | 10        | 13              | 9         | 188 117 -38%           |
| Closed Sales   | 10        | 6               | 9         | 150 99 -34%            |
| Price/SF       | \$142     | \$173           | \$179     | \$157 \$156 -1%        |
|                |           | \$250k-\$500k   |           |                        |
|                | C 100     | 0, 1, 100       | NI 100    | YTD                    |
|                | Sep '23   | Oct '23         | Nov '23   | '22 '23 (+/-)          |
| Listings Taken | 48        | 37              | 32        | 767 498 -35%           |
| New Pendings   | 45        | 29              | 29        | 623 451 -28%           |
| Closed Sales   | 41        | 40              | 27        | 616 418 -32%           |
| Price/SF       | \$181     | \$176           | \$174     | \$173 \$179 3%         |
|                |           | >\$500k         |           |                        |
|                | Can 122   | Oct '23         | Nov '23   | YTD                    |
|                | Sep '23   | Oct 23          | NOV 23    | '22 '23 (+/-)          |
| Listings Taken | 12        | 25              | 14        | 180 160 -11%           |
| New Pendings   | 11        | 12              | 6         | 92 100 9%              |
| Closed Sales   | 8         | 11              | 17        | 99 100 1%              |
| Price/SF       | \$210     | \$196           | \$223     | \$194 \$203 4%         |