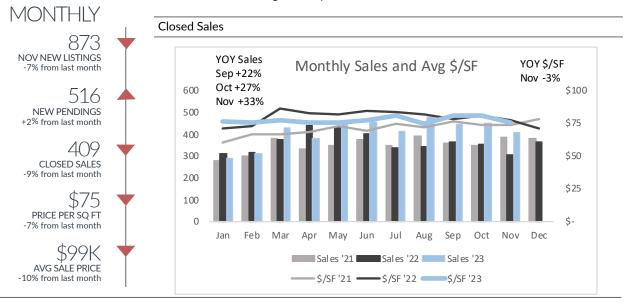

## Detroit

Single-Family Homes

| Sep '23         Oct '23         Nov '23         YTD           '22         '23         (+/-)           Listings Taken         919         936         873         9,407         9,842         5%           New Pendings         474         507         516         4,830         5,203         8%           Closed Sales         446         450         409         3,988         4,522         13%           Price/SF         \$81         \$81         \$75         \$81         \$78         -4%           Avg Price         \$107,251         \$109,547         \$99,028         \$112,551         \$103,744         -8%            \$100k    Sep '23  Oct '23  Nov '23  Nov '23  YTD  '22  '23  (+/-) |
|-------------------------------------------------------------------------------------------------------------------------------------------------------------------------------------------------------------------------------------------------------------------------------------------------------------------------------------------------------------------------------------------------------------------------------------------------------------------------------------------------------------------------------------------------------------------------------------------------------------------------------------------------------------------------------------------------------------|
| Listings Taken 919 936 873 9,407 9,842 5% New Pendings 474 507 516 4,830 5,203 8% Closed Sales 446 450 409 3,988 4,522 13% Price/SF \$81 \$81 \$75 \$81 \$78 -4% Avg Price \$107,251 \$109,547 \$99,028 \$112,551 \$103,744 -8% \$100k                                                                                                                                                                                                                                                                                                                                                                                                                                                                      |
| New Pendings     474     507     516     4,830     5,203     8%       Closed Sales     446     450     409     3,988     4,522     13%       Price/SF     \$81     \$81     \$75     \$81     \$78     -4%       Avg Price     \$107,251     \$109,547     \$99,028     \$112,551     \$103,744     -8%       <\$100k                                                                                                                                                                                                                                                                                                                                                                                       |
| Closed Sales 446 450 409 3,988 4,522 13% Price/SF \$81 \$81 \$75 \$81 \$78 -4% Avg Price \$107,251 \$109,547 \$99,028 \$1112,551 \$103,744 -8% \$100k                                                                                                                                                                                                                                                                                                                                                                                                                                                                                                                                                       |
| Price/SF \$81 \$81 \$75 \$81 \$78 -4% Avg Price \$107,251 \$109,547 \$99,028 \$112,551 \$103,744 -8%  <\$100k  Sep. '23 Oct.'23 Nov.'23                                                                                                                                                                                                                                                                                                                                                                                                                                                                                                                                                                     |
| Avg Price \$107,251 \$109,547 \$99,028 \$112,551 \$103,744 -8% \$100k \$Sep.'23 Oct.'23 Nov.'23                                                                                                                                                                                                                                                                                                                                                                                                                                                                                                                                                                                                             |
| <\$100k Sep '23 Oct '23 Nov '23 YTD                                                                                                                                                                                                                                                                                                                                                                                                                                                                                                                                                                                                                                                                         |
| Sen '23 Oct '23 Nov '23 YTD                                                                                                                                                                                                                                                                                                                                                                                                                                                                                                                                                                                                                                                                                 |
| Sen "23 ()cf "23 Nov "23                                                                                                                                                                                                                                                                                                                                                                                                                                                                                                                                                                                                                                                                                    |
| 3ep 23 Oct 23 Nov 23                                                                                                                                                                                                                                                                                                                                                                                                                                                                                                                                                                                                                                                                                        |
| 22 23 ( <del>T</del> /-)                                                                                                                                                                                                                                                                                                                                                                                                                                                                                                                                                                                                                                                                                    |
| Listings Taken 598 551 512 6,062 6,248 3%                                                                                                                                                                                                                                                                                                                                                                                                                                                                                                                                                                                                                                                                   |
| New Pendings 293 326 314 2,924 3,262 12%                                                                                                                                                                                                                                                                                                                                                                                                                                                                                                                                                                                                                                                                    |
| Closed Sales 266 267 267 2,394 2,841 19%                                                                                                                                                                                                                                                                                                                                                                                                                                                                                                                                                                                                                                                                    |
| Price/SF \$49 \$46 \$48 \$46 \$47 1%                                                                                                                                                                                                                                                                                                                                                                                                                                                                                                                                                                                                                                                                        |
| \$100k-\$300k                                                                                                                                                                                                                                                                                                                                                                                                                                                                                                                                                                                                                                                                                               |
| Sur 193 Oct 193 Nov 193 YTD                                                                                                                                                                                                                                                                                                                                                                                                                                                                                                                                                                                                                                                                                 |
| Sep '23 Oct '23 Nov '23 '22 '23 (+/-)                                                                                                                                                                                                                                                                                                                                                                                                                                                                                                                                                                                                                                                                       |
| Listings Taken 284 351 327 2,966 3,229 9%                                                                                                                                                                                                                                                                                                                                                                                                                                                                                                                                                                                                                                                                   |
| New Pendings 169 162 182 1,689 1,758 4%                                                                                                                                                                                                                                                                                                                                                                                                                                                                                                                                                                                                                                                                     |
| Closed Sales 168 169 128 1,406 1,509 7%                                                                                                                                                                                                                                                                                                                                                                                                                                                                                                                                                                                                                                                                     |
| Price/SF \$108 \$112 \$104 \$103 \$105 2%                                                                                                                                                                                                                                                                                                                                                                                                                                                                                                                                                                                                                                                                   |
| >\$300k                                                                                                                                                                                                                                                                                                                                                                                                                                                                                                                                                                                                                                                                                                     |
| Sep '23 Oct '23 Nov '23 '22 '23 (+/-)                                                                                                                                                                                                                                                                                                                                                                                                                                                                                                                                                                                                                                                                       |
| Listings Taken 37 34 34 379 365 -4%                                                                                                                                                                                                                                                                                                                                                                                                                                                                                                                                                                                                                                                                         |
| New Pendings 12 19 20 217 183 -16%                                                                                                                                                                                                                                                                                                                                                                                                                                                                                                                                                                                                                                                                          |
| Closed Sales 12 14 14 188 172 -9%                                                                                                                                                                                                                                                                                                                                                                                                                                                                                                                                                                                                                                                                           |
| Price/SF \$149 \$164 \$141 \$153 \$144 -6%                                                                                                                                                                                                                                                                                                                                                                                                                                                                                                                                                                                                                                                                  |