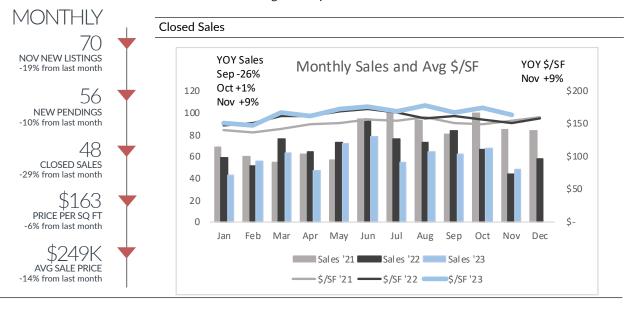

## **Clinton Twp**

Single-Family Homes

|                |           | All Price Range | S         |                                 |
|----------------|-----------|-----------------|-----------|---------------------------------|
|                | Sep '23   | Oct '23         | Nov '23   | YTD '22 '23 (+/-)               |
| Listings Taken | 74        | 86              | 70        | '22 '23 (+/-)<br>1,159 836 -28% |
| New Pendings   | 74<br>49  | 62              | 70<br>56  | 791 684 -14%                    |
| Closed Sales   | 62        | 68              | 48        | 764 657 -14%                    |
| Price/SF       | \$168     | \$174           | \$163     | \$161 \$168 4%                  |
| Avg Price      | \$284,719 | \$288,022       | \$249,069 | \$275,893 \$281,164 2%          |
|                |           | <\$200k         |           |                                 |
|                | Sep '23   | Oct '23         | Nov '23   | YTD                             |
| = .            | ·         |                 |           | '22 '23 (+/-)                   |
| Listings Taken | 14        | 22              | 15        | 276 211 -24%                    |
| New Pendings   | 5         | 20              | 15        | 205 180 -12%                    |
| Closed Sales   | 16        | 11              | 16        | 183 141 -23%                    |
| Price/SF       | \$134     | \$117           | \$136     | \$134 \$138 3%                  |
|                |           | \$200k-\$400k   |           |                                 |
|                | Sep '23   | Oct '23         | Nov '23   | YTD                             |
|                | 3ep 23    | Ott 23          | NOV 23    | '22 '23 (+/-)                   |
| Listings Taken | 46        | 54              | 48        | 740 513 -31%                    |
| New Pendings   | 37        | 35              | 37        | 511 425 -17%                    |
| Closed Sales   | 37        | 48              | 28        | 503 433 -14%                    |
| Price/SF       | \$173     | \$178           | \$172     | \$166 \$172 3%                  |
|                |           | >\$400k         |           |                                 |
|                | Sep '23   | Oct '23         | Nov '23   | YTD                             |
|                | '         |                 |           | '22 '23 (+/-)                   |
| Listings Taken | 14        | 10              | 7         | 143 112 -22%                    |
| New Pendings   | 7         | 7               | 4         | 75 79 5%                        |
| Closed Sales   | 9         | 9               | 4         | 78 83 6%                        |
| Price/SF       | \$183     | \$195           | \$167     | \$167       \$175      5%       |