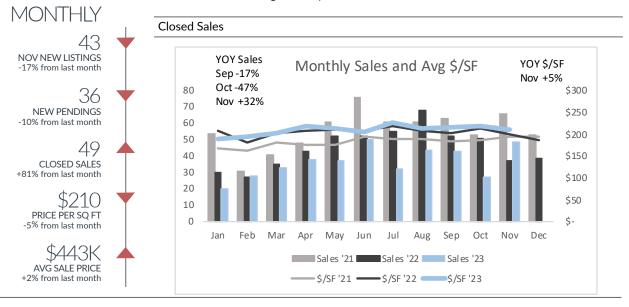

## Clarkston

Single-Family Homes

|                |           | All Price Range | S         |           |           |       |  |
|----------------|-----------|-----------------|-----------|-----------|-----------|-------|--|
|                | 0 100     |                 |           |           | YTD       |       |  |
|                | Sep '23   | Oct '23         | Nov '23   | '22       | '23       | (+/-) |  |
| Listings Taken | 53        | 52              | 43        | 708       | 589       | -17%  |  |
| New Pendings   | 33        | 40              | 36        | 532       | 429       | -19%  |  |
| Closed Sales   | 43        | 27              | 49        | 502       | 401       | -20%  |  |
| Price/SF       | \$217     | \$220           | \$210     | \$207     | \$211     | 2%    |  |
| Avg Price      | \$490,801 | \$433,957       | \$442,712 | \$451,183 | \$465,275 | 3%    |  |
|                |           | <\$300k         |           |           |           |       |  |
|                | Cam 100   | Oct '23         | Nov '23   |           | YTD       |       |  |
|                | Sep '23   | OCI 23          | NOV 23    | '22       | '23       | (+/-) |  |
| Listings Taken | 13        | 16              | 13        | 178       | 130       | -27%  |  |
| New Pendings   | 9         | 12              | 13        | 159       | 110       | -31%  |  |
| Closed Sales   | 10        | 8               | 13        | 137       | 99        | -28%  |  |
| Price/SF       | \$188     | \$183           | \$176     | \$180     | \$182     | 1%    |  |
|                |           | \$300k-\$600k   |           |           |           |       |  |
|                | G 100     | 0.1100          |           |           | YTD       |       |  |
|                | Sep '23   | Oct '23         | Nov '23   | '22       | '23       | (+/-) |  |
| Listings Taken | 25        | 19              | 21        | 392       | 308       | -21%  |  |
| New Pendings   | 19        | 24              | 16        | 287       | 232       | -19%  |  |
| Closed Sales   | 23        | 16              | 27        | 270       | 215       | -20%  |  |
| Price/SF       | \$203     | \$222           | \$198     | \$196     | \$202     | 3%    |  |
|                |           | >\$600k         |           |           |           |       |  |
|                | Sep '23   | Oct '23         | Nov '23   |           | YTD       |       |  |
|                | sep zs    | Oct 23          | NUV Z3    | '22       | '23       | (+/-) |  |
| Listings Taken | 15        | 17              | 9         | 138       | 151       | 9%    |  |
| New Pendings   | 5         | 4               | 7         | 86        | 87        | 1%    |  |
| Closed Sales   | 10        | 3               | 9         | 95        | 87        | -8%   |  |
| Price/SF       | \$248     | \$249           | \$259     | \$242     | \$238     | -2%   |  |