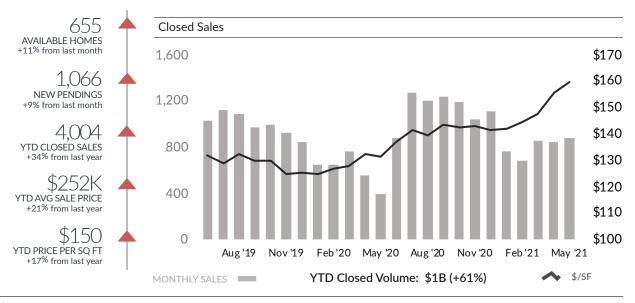

#### Summary

Inventory is rising compared to prior months, but half of what it was a year ago. Despite the shortage of available listings, new pendings continue to rise compared to prior months, YTD closed sales are up 34% compared to last year and just shy of where they were in 2019. Listing shortages continue to limit sales in the entry and middle price ranges—under-\$125k are half of what they were in 2019 while the number of over-\$400k sales doubled. While average sale price and price per square foot have jumped 21% and 17% in the past year, within the price bands shown (see second table below), values are up close to 15% for under-\$400k sales and 5% for over-\$400k properties.

### Monthly Activity

|               | Listings | Change | New Pendings | Change | Months Supply | Change |
|---------------|----------|--------|--------------|--------|---------------|--------|
| All           | 655      | 11%    | 1066         | 9%     | 0.6           | 2%     |
| \$10k - 125k  | 89       | 33%    | 106          | -4%    | 0.8           | 38%    |
| \$125k - 225k | 135      | 14%    | 431          | 16%    | 0.3           | -1%    |
| \$225k - 400k | 172      | -2%    | 385          | 6%     | 0.4           | -8%    |
| \$400k +      | 259      | 14%    | 144          | 8%     | 1.8           | 5%     |

## YTD Closed Activity

|               | YTD Closed | 21 v 20 | 21 v 19 | \$/SF    | 21 v 20 | 21 v 19 |
|---------------|------------|---------|---------|----------|---------|---------|
| All           | 4,004      | 34%     | -2%     | \$150.32 | 17%     | 21%     |
| \$10k - 125k  | 521        | -22%    | -49%    | \$87.02  | 12%     | 14%     |
| \$125k - 225k | 1,558      | 25%     | -7%     | \$141.29 | 11%     | 14%     |
| \$225k - 400k | 1,387      | 55%     | 20%     | \$155.51 | 12%     | 15%     |
| \$400k +      | 538        | 189%    | 141%    | \$173.22 | 9%      | 5%      |